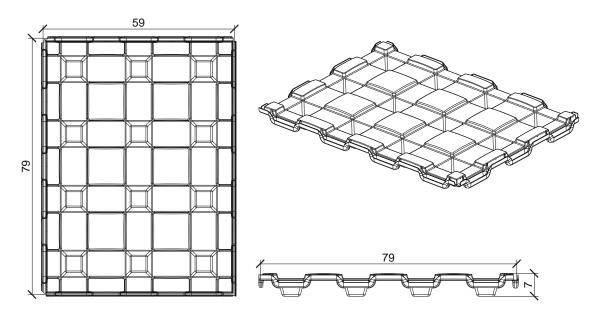

#### 2. TECHNICAL SPECIFICATIONS

| Materials                       | -           | Recycled polypropylene (PP) 97-99% |
|---------------------------------|-------------|------------------------------------|
| Materials                       | -           | Addictives 1-3%                    |
| Percentage of recycled material | %           | 100                                |
| Colour                          | -           | Black                              |
| Dimensions*                     | cm          | 79 x 59 x H7                       |
| Weight                          | kg          | 1.63 (± 10%)                       |
| Compressive strength            | kg/m²       | 6.000                              |
| Izod stength                    | J/m         | 80-100                             |
| Installation time               | m2/h/worker | 20                                 |
| Place of production             | -           | Italy                              |

### 4. TECHNICAL DRAWINGS