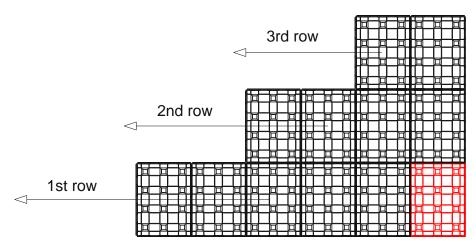

## **6. INSTALLATION METHOD**

The Defender installation is carried out by placing the formwork from right to left and from bottom to top.