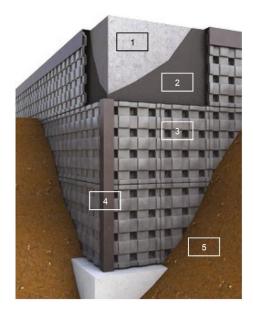

# 3. TYPICAL STRATIGRAPHY

- 1. Foundation wall
- 2. Waterproof sheat
- 3. DEFENDER
- 4. Angolar closing with CARTONPLASTICO
- 5. Backfilling soil