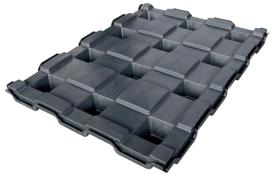

#### 1. DESCRIPTION

Modular panel for the protection of walls against the ground, better protecting the waterproofing and ventilating the underground wall.

#### 2. TECHNICAL SPECIFICATIONS

| Materials                       | -           | Recycled polypropylene (PP) 97-99% |
|---------------------------------|-------------|------------------------------------|
| Materials                       | -           | Addictives 1-3%                    |
| Percentage of recycled material | %           | 100                                |
| Colour                          | -           | Black                              |
| Dimensions*                     | cm          | 79 x 59 x H7                       |
| Weight                          | kg          | 1.63 (± 10%)                       |
| Compressive strength            | kg/m²       | 6.000                              |
| Izod stength                    | J/m         | 80-100                             |
| Installation time               | m2/h/worker | 20                                 |
| Place of production             | -           | Italy                              |