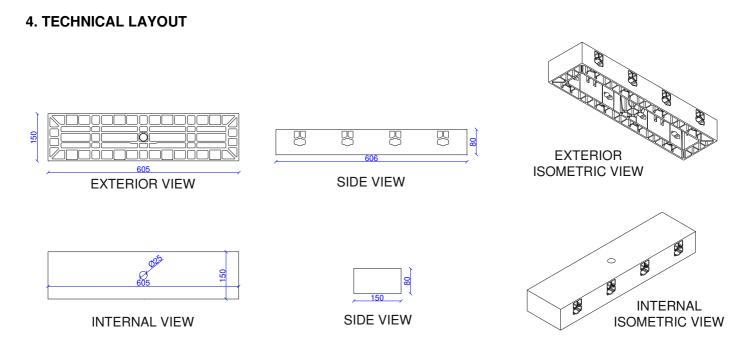

#### 2. TECHNICAL CHARACTERISTICS

| Material                               | -         | Acrylonitrile butadiene styrene (ABS) |
|----------------------------------------|-----------|---------------------------------------|
| Colour                                 | -         | Black                                 |
| Dimensions                             | mm        | 150 x H600 x 80                       |
| Actual dimensions                      | mm        | 150 x H605 x 80                       |
| Weight                                 | kg        | 2.04                                  |
| Thermal expansion coeff.               | (mm/m/°C) | 0.14                                  |
| Compression resistance during the pour | (kN/m²)   | 60                                    |
| Holes number for handles               | -         | 4                                     |
| Panel perforation for rolled bar       | -         | Yes (1 hole, per bar Ø17mm)           |
| Place of manufacture                   |           | Italy                                 |