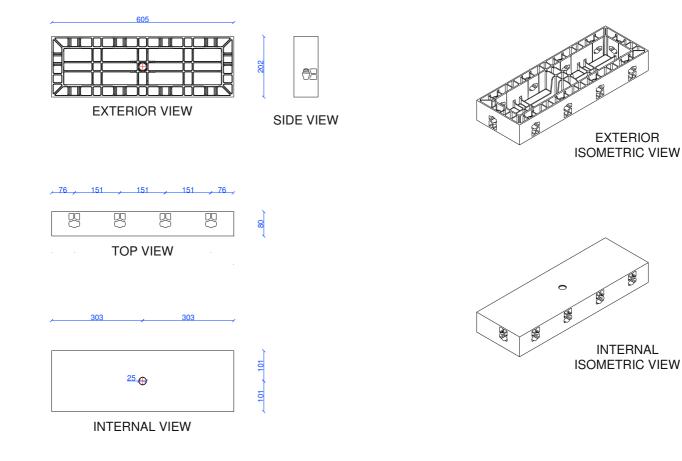

# 4. TECHNICAL LAYOUT

## 2. TECHNICAL CHARACTERISTICS

| Material                               | -         | Acrylonitrile butadiene styrene (ABS) |
|----------------------------------------|-----------|---------------------------------------|
| Colour                                 | -         | Black                                 |
| Dimensions                             | mm        | 200 x H600 x 80                       |
| Actual dimensions                      | mm        | 202 x H605 x 80                       |
| Weight                                 | kg        | 2.29                                  |
| Thermal expansion coeff.               | (mm/m/°C) | 0.14                                  |
| Compression resistance during the pour | (kN/m²)   | 60                                    |
| Holes number for handles               | -         | 5                                     |
| Panel perforation for rolled bar       | -         | Yes (1 hole, per bar Ø17mm)           |
| Place of manufacture                   |           | Italy                                 |