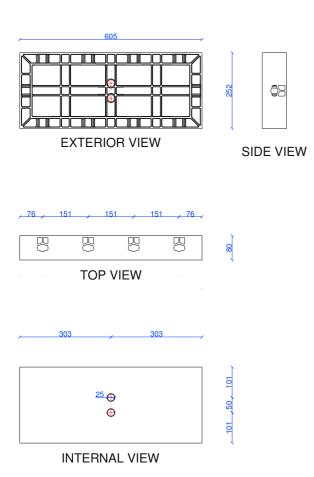

## 2. TECHNICAL CHARACTERISTICS

| Material                               | -                    | Acrylonitrile butadiene styrene (ABS) |
|----------------------------------------|----------------------|---------------------------------------|
| Colour                                 | -                    | Black                                 |
| Dimensions                             | mm                   | 250 x H600 x 80                       |
| Actual dimensions                      | mm                   | 252 x H605 x 80                       |
| Weight                                 | kg                   | 2.59                                  |
| Thermal expansion coeff.               | (mm/m/°C)            | 0.14                                  |
| Compression resistance during the pour | (kN/m <sup>2</sup> ) | 60                                    |
| Holes number for handles               | -                    | 5                                     |
| Panel perforation for rolled bar       | -                    | Yes (2 holes, per bar Ø17mm)          |
| Place of manufacture                   | -                    | Italy                                 |

# 4. TECHINCAL LAYOUT