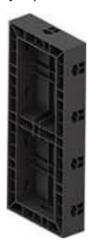

#### 1. DESCRIPTION

GEOPANEL is an easy and intuitive system of modular formwork in technopolymer ABS used to build walls, foundations and columns in concrete. The wide range makes it easy to produce structures of any size and shape.

## 2. TECHNICAL CHARACTERISTICS

| Material                               | -                    | Acrylonitrile butadiene styrene (ABS) |
|----------------------------------------|----------------------|---------------------------------------|
| Colour                                 | -                    | Black                                 |
| Dimensions                             | mm                   | 250 x H600 x 80                       |
| Actual dimensions                      | mm                   | 252 x H605 x 80                       |
| Weight                                 | kg                   | 2.59                                  |
| Thermal expansion coeff.               | (mm/m/°C)            | 0.14                                  |
| Compression resistance during the pour | (kN/m <sup>2</sup> ) | 60                                    |
| Holes number for handles               | -                    | 5                                     |
| Panel perforation for rolled bar       | -                    | Yes (2 holes, per bar Ø17mm)          |
| Place of manufacture                   | -                    | Italy                                 |