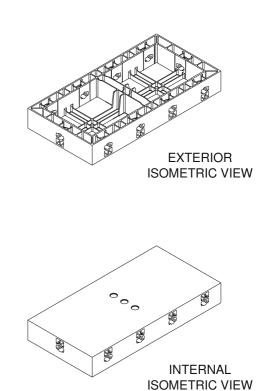

## 2. TECHNICAL CHARACTERISTICS

| Material                               | -                    | Acrylonitrile butadiene styrene (ABS) |
|----------------------------------------|----------------------|---------------------------------------|
| Colour                                 | -                    | Black                                 |
| Dimensions                             | mm                   | 300 x H600 x 80                       |
| Actual dimensions                      | mm                   | 303 x H605 x 80                       |
| Weight                                 | kg                   | 2.82                                  |
| Thermal expansion coeff.               | (mm/m/°C)            | 0.14                                  |
| Compression resistance during the pour | (kN/m <sup>2</sup> ) | 60                                    |
| Holes number for handles               | -                    | 5                                     |
| Panel perforation for rolled bar       | -                    | Yes (3 holes, per bar Ø17mm)          |
| Place of manufacture                   | -                    | Italy                                 |

## 4. TECHINCAL LAYOUT