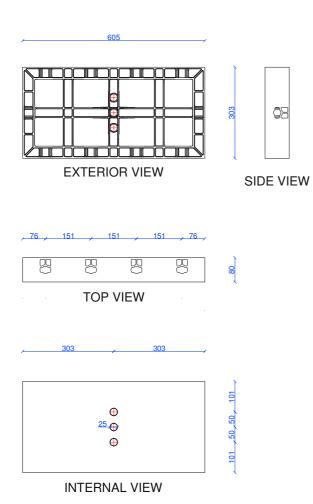

## 2. TECHNICAL CHARACTERISTICS

| Material                               | -                    | Acrylonitrile butadiene styrene (ABS) |
|----------------------------------------|----------------------|---------------------------------------|
| Colour                                 | -                    | Black                                 |
| Dimensions                             | mm                   | 300 x H600 x 80                       |
| Actual dimensions                      | mm                   | 303 x H605 x 80                       |
| Weight                                 | kg                   | 2.82                                  |
| Thermal expansion coeff.               | (mm/m/°C)            | 0.14                                  |
| Compression resistance during the pour | (kN/m <sup>2</sup> ) | 60                                    |
| Holes number for handles               | -                    | 5                                     |
| Panel perforation for rolled bar       | -                    | Yes (3 holes, per bar Ø17mm)          |
| Place of manufacture                   | -                    | Italy                                 |

## 4. TECHINCAL LAYOUT