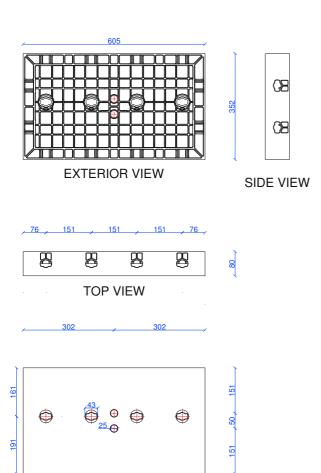

#### 2. TECHNICAL CHARACTERISTICS

| Material                               | -                    | Acrylonitrile butadiene styrene (ABS) |
|----------------------------------------|----------------------|---------------------------------------|
| Colour                                 | -                    | Black                                 |
| Dimensions                             | mm                   | 350 x H600 x 80                       |
| Actual dimensions                      | mm                   | 353 x H605 x 80                       |
| Weight                                 | kg                   | 3.53                                  |
| Thermal expansion coeff.               | (mm/m/°C)            | 0.14                                  |
| Compression resistance during the pour | (kN/m <sup>2</sup> ) | 60                                    |
| Holes number for handles               | -                    | 6                                     |
| Panel perforation for rolled bar       | -                    | Yes (2 holes, per bar Ø17mm)          |
| Place of manufacture                   | -                    | Italy                                 |

## 4. TECHINCAL LAYOUT

**INTERNAL VIEW** 