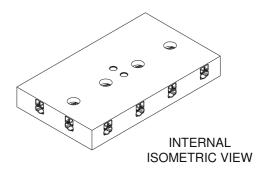

Code Composition               |    | 1 panel 35x60 2 caps 25mm (replacement code EGATADI0000) 4 caps 43mm (replacement code EGATADI0043) |
| Packaging dimensions           | cm | 75 x 121 x H235                                                                                     |
| Type of packaging              | -  | Stacked in pallets and wrapped in plastic film                                                      |
| Quantity for packaging         | pz | 118                                                                                                 |
| Packaging weight (with pallet) | kg | 432                                                                                                 |





Technical data sheet

Rev. 00 02/2018

## 4. TECHINCAL LAYOUT



**INTERNAL VIEW**