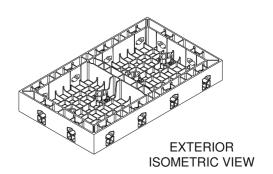

| Code Composition               |    | 1 panel 35x60 2 caps 25mm (replacement code EGATADI0000) 4 caps 43mm (replacement code EGATADI0043) |
| Packaging dimensions           | cm | 75 x 121 x H235                                                                                     |
| Type of packaging              | -  | Stacked in pallets and wrapped in plastic film                                                      |
| Quantity for packaging         | pz | 118                                                                                                 |
| Packaging weight (with pallet) | kg | 432                                                                                                 |





Technical data sheet

Rev. 00 02/2018

## 4. TECHINCAL LAYOUT



**INTERNAL VIEW**