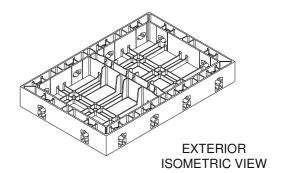

ORMATION

| Art. code                      | -  | EGPPANE4060                                                  |
|--------------------------------|----|--------------------------------------------------------------|
| Code Composition               |    | 1 panel 40x60<br>3 caps 25mm ( replacement code EGATADI0000) |
| Packaging dimensions           | cm | 77 x 121 x H240                                              |
| Type of packaging              | -  | Stacked in pallets and wrapped in plastic film               |
| Quantity for packaging         | pz | 104                                                          |
| Packaging weight (with pallet) | kg | 415                                                          |





Technical data sheet Rev. 00 02/2018

## 4. TECHINCAL LAYOUT