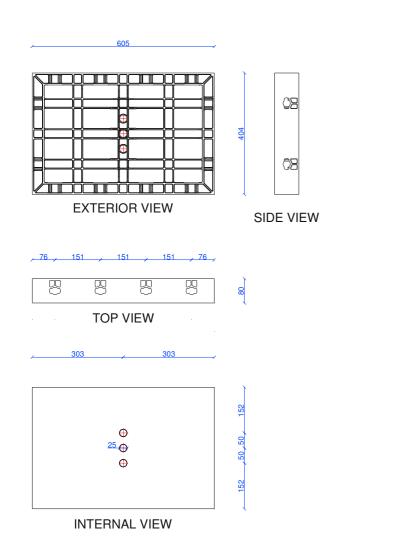

## 4. TECHINCAL LAYOUT

## 2. TECHNICAL CHRACTERISTICS

| Material                               | -                    | Acrylonitrile butadiene styrene (ABS) |
|----------------------------------------|----------------------|---------------------------------------|
| Colour                                 | -                    | Black                                 |
| Dimensions                             | mm                   | 400 x H600 x 80                       |
| Actual dimensions                      | mm                   | 404 x H605 x 80                       |
| Weight                                 | kg                   | 3.85                                  |
| Thermal expansion coeff.               | (mm/m/°C)            | 0.14                                  |
| Compression resistance during the pour | (kN/m <sup>2</sup> ) | 60                                    |
| Holes number for handles               | -                    | 6                                     |
| Panel perforation for rolled bar       | -                    | Yes (3 holes, per bar Ø17mm           |
| Place of manufacture                   | -                    | Italy                                 |