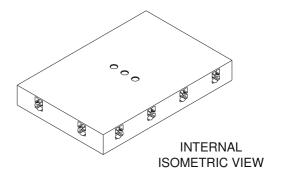

MATION

| Art. code                      | -  | EGPPANE4060                                                  |
|--------------------------------|----|--------------------------------------------------------------|
| Code Composition               |    | 1 panel 40x60<br>3 caps 25mm ( replacement code EGATADI0000) |
| Packaging dimensions           | cm | 77 x 121 x H240                                              |
| Type of packaging              | -  | Stacked in pallets and wrapped in plastic film               |
| Quantity for packaging         | pz | 104                                                          |
| Packaging weight (with pallet) | kg | 415                                                          |





Technical data sheet Rev. 00 02/2018

## 4. TECHINCAL LAYOUT