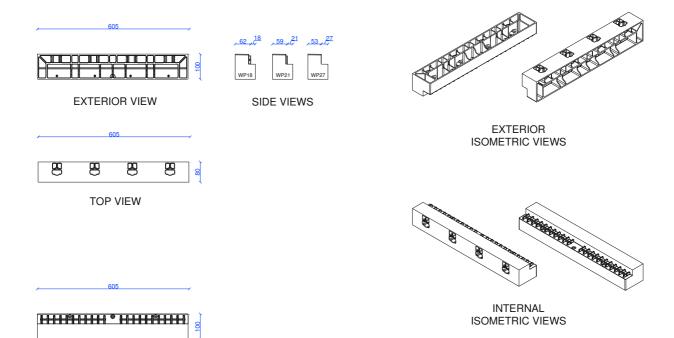

# 4. TECHNICAL LAYOUT

INTERNAL VIEW

### 2. TECHNICAL CHARACTERISTICS

| Material                               | -                    | Acrylonitrile butadiene styrene (ABS) |
|----------------------------------------|----------------------|---------------------------------------|
| Colour                                 | -                    | Black                                 |
| Dimensions                             | mm                   | 100 x H605 x 80                       |
| Weight (WP 18)                         | kg                   | 1.37                                  |
| Weight (WP 21)                         | kg                   | 1.33                                  |
| Weight (WP 27)                         | kg                   | 1.31                                  |
| Thermal expansion coeff.               | (mm/m/°C)            | 0.14                                  |
| Compression resistance during the pour | (kN/m <sup>2</sup> ) | 60                                    |
| Holes number for handles               | -                    | 4                                     |