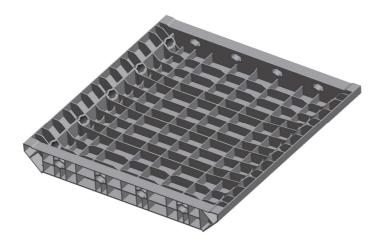

### 1. DESCRIPTION

GEOTUBPANEL is an easy and intuitive system of modular formwork in technopolymer ABS used to build columns in concrete. The wide range makes it easy to produce structures of any size and shape.