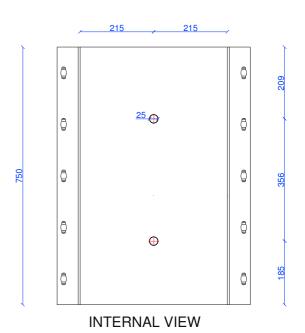

|
| pz | 48                                                                          |
| pz | 48                                                                          |
| pz | 48                                                                          |
| kg | 389                                                                         |
| kg | 315                                                                         |
| kg | 341                                                                         |
| kg | 352                                                                         |
|    | cm cm - pz pz pz kg kg                                                      |





Technical data sheet

Rev. 00 02/2018

## 4. TECHNICAL LAYOUT







**TOP VIEW**