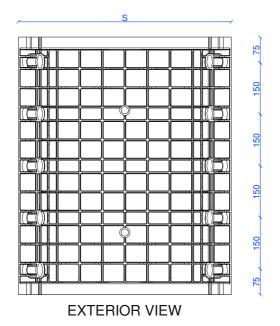

|
| pz | 48                                                                          |
| pz | 48                                                                          |
| pz | 48                                                                          |
| kg | 389                                                                         |
| kg | 315                                                                         |
| kg | 341                                                                         |
| kg | 352                                                                         |
|    | cm cm - pz pz pz kg kg                                                      |





Technical data sheet

Rev. 00 02/2018

## 4. TECHNICAL LAYOUT







**TOP VIEW**