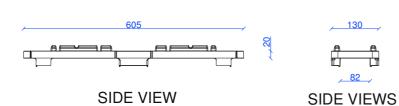

### 2. TECHNICAL SPECIFICATIONS

| Material                        | -       | Acrylonitrile butadiene styrene (ABS) |
|---------------------------------|---------|---------------------------------------|
| Percentage of recicled material | %       | 100                                   |
| Colour                          | -       | Grey                                  |
| Dimensions                      | cm      | 13x60.5x H5.8                         |
| Weight                          | kg      | 0.62 (± 10%)                          |
| Thermical expansion coeff.      | mm/m/°C | 0.05                                  |
| Place of production             | -       | Italy                                 |

# 4. TECHNICAL DRAWINGS