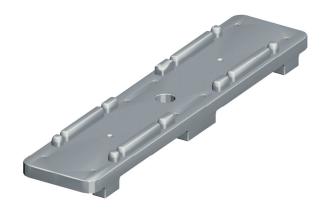

### 1. DESCRIPTION

Beam for the support of Geopanel during the pour

### 2. TECHNICAL SPECIFICATIONS

| Material                        | -       | Acrylonitrile butadiene styrene (ABS) |
|---------------------------------|---------|---------------------------------------|
| Percentage of recicled material | %       | 100                                   |
| Colour                          | -       | Grey                                  |
| Dimensions                      | cm      | 13x60.5x H5.8                         |
| Weight                          | kg      | 0.62 (± 10%)                          |
| Thermical expansion coeff.      | mm/m/°C | 0.05                                  |
| Place of production             | -       | Italy                                 |