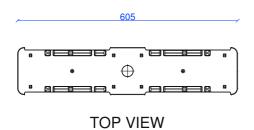

### 2. TECHNICAL SPECIFICATIONS

| Material                        | -       | Acrylonitrile butadiene styrene (ABS) |
|---------------------------------|---------|---------------------------------------|
| Percentage of recicled material | %       | 100                                   |
| Colour                          | -       | Grey                                  |
| Dimensions                      | cm      | 13x60.5x H5.8                         |
| Weight                          | kg      | 0.62 (± 10%)                          |
| Thermical expansion coeff.      | mm/m/°C | 0.05                                  |
| Place of production             | -       | Italy                                 |

# 4. TECHNICAL DRAWINGS