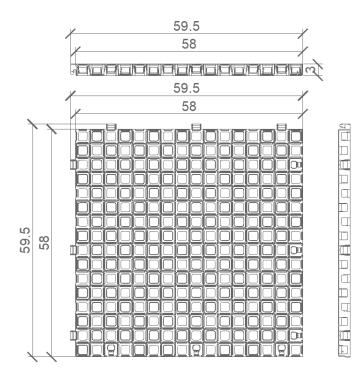

# 5. TECHNICAL DRAWINGS

#### 2. TECHNICAL SPECIFICATIONS

| Material                        | -                    | Polypropylene (PP) 97-99%         |
|---------------------------------|----------------------|-----------------------------------|
|                                 | -                    | Additives 1-3%                    |
| Percentage of recycled material | %                    | 100                               |
| Colour                          | -                    | Black                             |
| Dimensions*                     | cm                   | 58 x 58 x H3                      |
| Percentage of empty volume      | %                    | 91                                |
| Percentage of empty surface     | %                    | 64                                |
| Storage capacity                | l/m <sup>2</sup>     | 27.6                              |
| Drening capacity                | l/sec/m <sup>2</sup> | 4                                 |
| Breaking load                   | t/m <sup>2</sup>     | 95                                |
| Load category                   | -                    | 1° road cat. According to DIN1702 |
| Weight                          | kg                   | 0.97 (± 10%)                      |
| Place of production             | -                    | Italy                             |