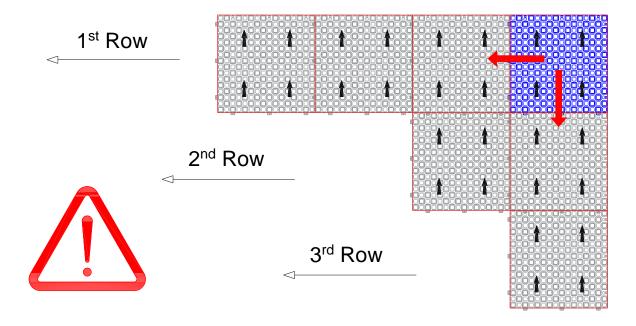

#### 4. INSTALLATION METHOD

The Geocell is installed by placing the grid from right to left and from top to bottom (in the figure the starting grid is visible in blue). It is essential to verify the correct coupling between the two grids.