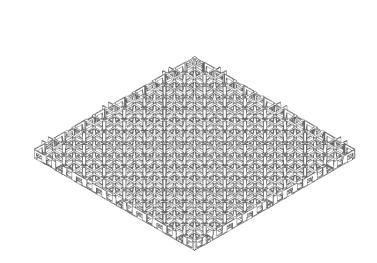

| 95                                |
| Load category                   | -                    | 1° road cat. According to DIN1702 |
| Weight                          | kg                   | 0.97 (± 10%)                      |
| Place of production             | -                    | Italy                             |

 $^{\star}$  in consideration of the recycled material, the measures should be evaluated with a tolerance of  $\pm$  1,5%



#### 3. STRATIGRAPHY



#### 4. INSTALLATION METHOD

The Geocell is installed by placing the grid from right to left and from top to bottom (in the figure the starting grid is visible in blue). It is essential to verify the correct coupling between the two grids.





## GEOCELL

Technical data sheet

Rev. 04 12/2019

# 5. TECHNICAL DRAWINGS





## 6. PACKAGING AND TRANSPORT

| Product code                           | -  | EGEOCEL5858                           |
|----------------------------------------|----|---------------------------------------|
| Packaging dimensions                   | cm | 120 x 120 x H240                      |
| Type of packaging                      | -  | Stacked and wrapped with plastic film |
| Pcs per pallet                         | pz | 300                                   |
| Sqm per pallet                         | m² | 100                                   |
| Package gross weight (pallet included) | kg | 310                                   |