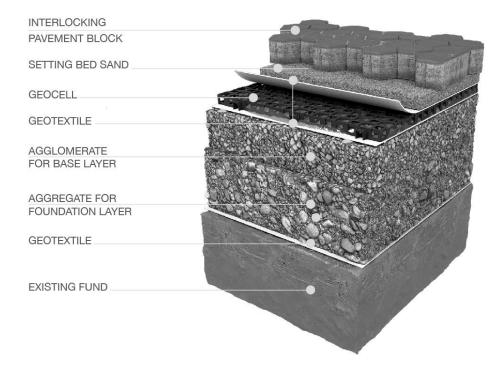

of empty surface     | %                    | 64                                |
| Storage capacity                | l/m <sup>2</sup>     | 27.6                              |
| Drening capacity                | l/sec/m <sup>2</sup> | 4                                 |
| Breaking load                   | t/m <sup>2</sup>     | 95                                |
| Load category                   | -                    | 1° road cat. According to DIN1702 |
| Weight                          | kg                   | 0.97 (± 10%)                      |
| Place of production             | -                    | Italy                             |

 $^{\star}$  in consideration of the recycled material, the measures should be evaluated with a tolerance of  $\pm$  1,5%



#### 3. STRATIGRAPHY



#### 4. INSTALLATION METHOD

The Geocell is installed by placing the grid from right to left and from top to bottom (in the figure the starting grid is visible in blue). It is essential to verify the correct coupling between the two grids.





## GEOCELL

Technical data sheet

Rev. 04 12/2019

# 5. TECHNICAL DRAWINGS





## 6. PACKAGING AND TRANSPORT

| Product code                           | -  | EGEOCEL5858                           |
|----------------------------------------|----|---------------------------------------|
| Packaging dimensions                   | cm | 120 x 120 x H240                      |
| Type of packaging                      | -  | Stacked and wrapped with plastic film |
| Pcs per pallet                         | pz | 300                                   |
|