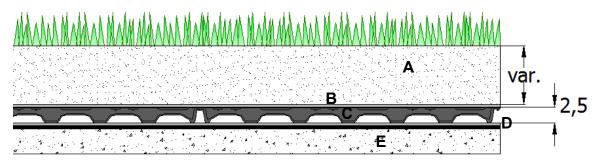

# 4. TYPICAL STRATIGRAPHY

A- Vegetation soil; B- Geotextile for separation; C- Drainroof H2,5; D- Waterproofing membrane; E- Slab

- 1) Waterproofing Laying of geotextile (200 g/m²) for the preservation and waterproofing of the slab.
- 2) Installation of DRAINROOF H 2,5 Installation of DRAINROOF H 2,5 (60m²/h/worker).
- **3) Installation of geotextile –** Protection of the panel by applying a 150 g/m² non-woven geotextile. The function of the geotextile is to preserve the drainage capacity of the panel, avoiding clogging.
- 4) Laying of the vegetation soil Thickness varies according to the type of green roof.
  - 8-20cm for extensive garden
  - 20-150cm for intensive garden
- 5) Creation of the garden We recommended to choose the plants according to local climatic conditions