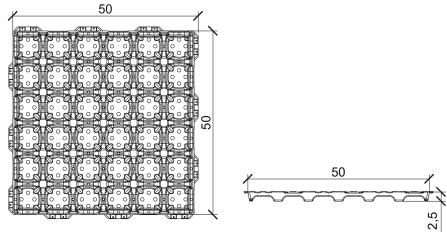

### 2. TECHNICAL SPECIFICATIONS

| Material                        | -                               | Graplene           |
|---------------------------------|---------------------------------|--------------------|
| Percentage of recycled material | %                               | 100                |
| Colour                          | -                               | Black              |
| Dimensions                      | cm                              | 50 x 50 x H2,5     |
| Weight per unit                 | kg                              | 0,54               |
| Weight per sqm                  | kg/m²                           | 2,16               |
| Drainage surface                | cm <sup>2</sup> /m <sup>2</sup> | 547                |
| Compressive strength            | t/m²                            | 3,2                |
| Water reserve                   | I/m <sup>2</sup>                | 1,32               |
| Type of connection              | _                               | Double overlapping |
| Place of production             | -                               | Italy              |

## 3. TECHNICAL DRAWINGS